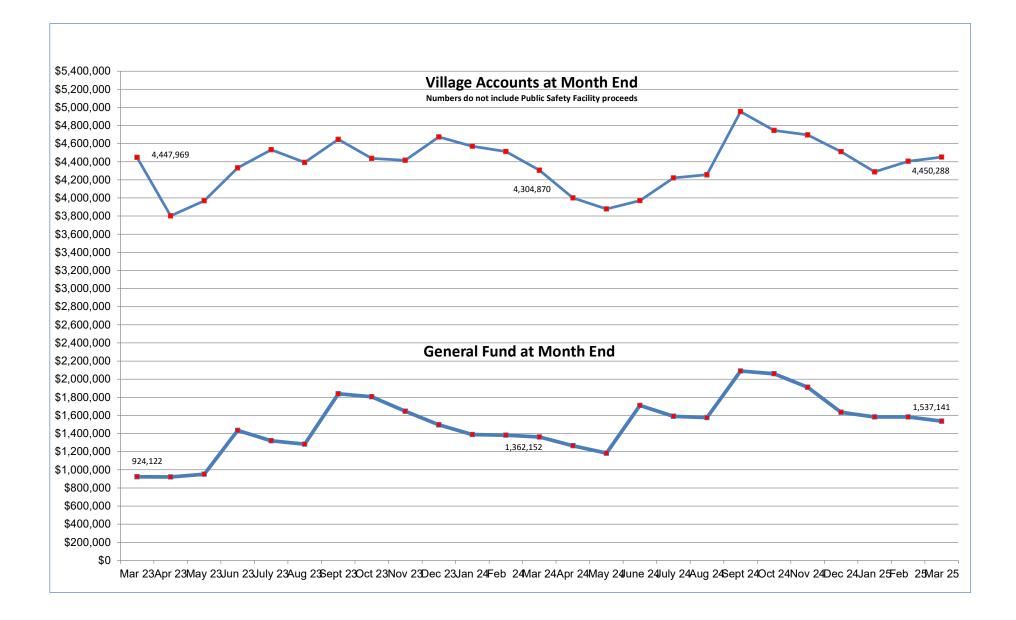

# VILLAGE OF BEECHER ACCOUNT BALANCES

| Account                 | <u>03/31/2024</u> | <u>02/28/2025</u> | <u>03/31/2025</u> | <u>Change</u> |
|-------------------------|-------------------|-------------------|-------------------|---------------|
| MFT                     | 141,500.12        | 255,532.00        | 240,656.13        | (14,875.87)   |
| Refuse                  | 35,870.89         | 97,170.30         | 72,900.22         | (24,270.08)   |
| Joint Fuel              | 5,363.94          | 8,403.92          | 7,082.83          | (1,321.09)    |
| W/S Debt                | 860,275.80        | 611,984.05        | 650,937.54        | 38,953.49     |
| O&M                     | 423,684.58        | 775,693.30        | 885,399.87        | 109,706.57    |
| W/S Main Replace        | 255,093.26        | 374,484.27        | 343,053.31        | (31,430.96)   |
| W/S Capital             | 18,874.24         | 17,753.51         | 17,816.54         | 63.03         |
| Central                 | 57,979.35         | 72,761.50         | 71,034.32         | (1,727.18)    |
| Infrastructure          | 341,581.18        | 234,441.70        | 257,046.87        | 22,605.17     |
| General Ck.             | 1,362,151.78      | 1,584,277.34      | 1,537,141.41      | (47,135.93)   |
| Bond Redemption         | 62,090.84         | 65,663.41         | 65,896.52         | 233.11        |
| CapEquipSinkFund        | 31,039.30         | 64,366.94         | 59,994.42         | (4,372.52)    |
| T.I.F.                  | 6,178.80          | 62,244.24         | 59,965.22         | (2,279.02)    |
| Police CESFA            | 81,183.09         | 49,475.89         | 50,386.14         | 910.25        |
| Public Safety Facility  | 4,052,194.51      | 926,201.70        | 490,438.79        | (435,762.91)  |
| Penfield Street Project | 390,628.97        | 130,512.84        | 130,976.18        | 463.34        |
| All Village Accounts    | 8,125,690.65      | 5,330,966.91      | 4,940,726.31      | (390,240.60)  |
| Commission & Spec Accts | <u>03/31/2024</u> | <u>02/28/2025</u> | <u>03/31/2025</u> |               |
| 4th July                | 122,335.36        | 131,163.71        | 108,781.23        | (22,382.48)   |
| Builders Escrow         | 19,748.82         | 20,382.17         | 20,454.53         | 72.36         |
| Police Seizure          | 11,176.13         | 462.47            | 464.11            | 1.64          |
| Asset Forfeiture PD     | 5,375.34          | 16,522.85         | 16,581.51         | 58.66         |
| Youth Commission        | 12,222.45         | 8,019.25          | 9,000.43          | 981.18        |
| Memorial Preservation   | 8,695.70          | 9,062.12          | 9,094.29          | 32.17         |
| Nantucket Escrow        | 45,490.81         | 47,407.73         | 47,576.03         | 168.30        |
| Newsletter              | 6,329.27          | 6,098.06          | 6,119.71          | 21.65         |
| Commission & Spec Accts | 231,373.88        | 239,118.36        | 218,071.84        | (21,046.52)   |
| All Total               | 8,357,064.53      | 5,570,085.27      | 5,158,798.15      | (411,287.12)  |